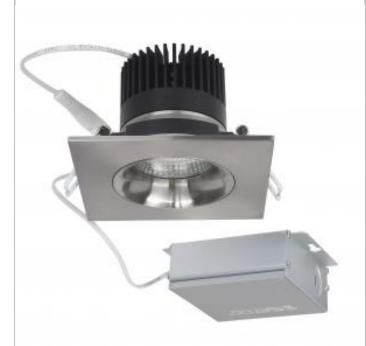

## SATCO S11629

12WLED/DW/GBL/3/930/SQ/RD/BN

Notes

General Status Active Wattage 12 Voltage 120V Finish Brushed Nickel CCT (Kelvin) 3000 Color Temperature Warm White Lumen Output 840 Specifications Technology LED CRI 90 40 **Beam Angle** Rated Hours 50000 -20C (-4F) to a maximum of +45C **Operating Temperature** (+113F) Dimmable Yes - Dimmable IC Rated Yes Sloped Ceiling Yes Dimensions Length (in.) 4.38 Width (in.) 4.38 Height (in.) 3.00 Compliance Safety Listing cETLus Location Rating Wet **UL** Application Ceiling Yes Energy Star ES Unique ID ESID-2337201 CEC Status California T24 Compliant **RoHS** Compliant Yes FCC Compliant Yes Additional Information Integrated j-box for direct wire Additional Information installation Warranty 5 Year Limited - Fixtures