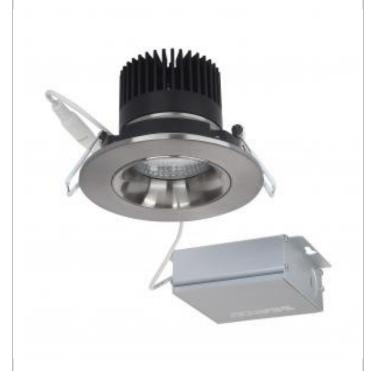

## SATCO S11626

12WLED/DW/GBL/3/930/RND/RD/BN

Notes

General Status Active Wattage 12 Voltage 120V Finish Brushed Nickel CCT (Kelvin) 3000 Color Temperature Warm White Lumen Output 840 Specifications Technology LED CRI 90 40 **Beam Angle** Rated Hours 50000 -20C (-4F) to a maximum of +45C **Operating Temperature** (+113F) Yes - Dimmable Dimmable IC Rated Yes Sloped Ceiling Yes Dimensions Length (in.) 4.38 Width (in.) 4.38 Height (in.) 3.00 Compliance Safety Listing cETLus Location Rating Wet **UL** Application Ceiling Yes Energy Star ES Unique ID ESID-2337200 CEC Status California T24 Compliant **RoHS** Compliant Yes FCC Compliant Yes Additional Information Integrated j-box for direct wire Additional Information installation Warranty 5 Year Limited - Fixtures