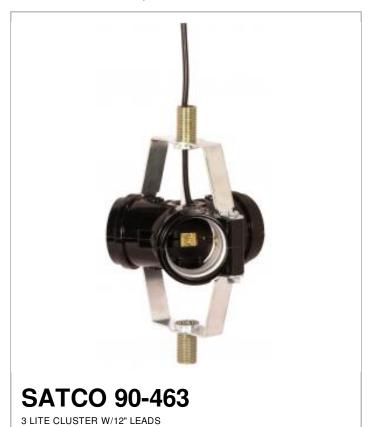

## SATCO NUVO

Project Name

Location

Prepared By

| M | _ | 7 | - |
|---|---|---|---|
|   |   |   |   |
|   |   |   |   |

[www] 11-09-2020 01:16:22

| General        |                |
|----------------|----------------|
| Status         | Active         |
| Voltage        | 250V           |
| Wattage        | 660            |
| Finish         | Black          |
| Safety Listing | cULus - Listed |
| Each UPC       | 045923904639   |

| Electrical  |             |
|-------------|-------------|
| Wire Color  | Black/White |
| Wire Length | 12 in.      |
| Physical    |             |

| Physical |                                                        |
|----------|--------------------------------------------------------|
| Bracket  | 1 3/4" 1/8 IP Threaded Top<br>Bracket with 5/8" Nipple |
| Material | Phenolic Plastic                                       |