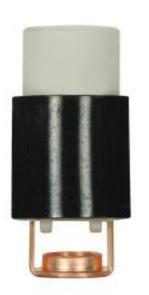

## **Physical** Diameter

| Diameter | 0.75                    |
|----------|-------------------------|
| Hickey   | 1/8 IP Inside Extrusion |
| Material | N/A                     |

1 3/4" CAND. PORC. WATERPROOF