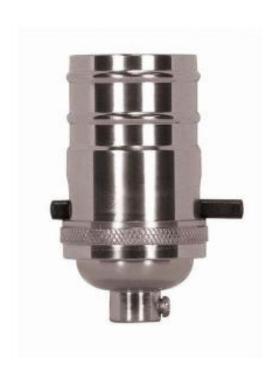

## SATCO NUVO

Project Name

Location

Prepared By

**SATCO 80-1433** 

PNI CAST BRASS PUSH THRU SKT

Notes

[uauaa] 11\_00\_2020 01-16-21

| General        |                 |
|----------------|-----------------|
| Status         | Active          |
| Voltage        | 250V            |
| Wattage        | 660             |
| Length (in.)   | 1.25            |
| Width (in.)    | 1.25            |
| Height (in.)   | 2.88            |
| Finish         | Polished Nickel |
| Safety Listing | cULus - Listed  |
| Each UPC       | 045923814334    |

| Electrical        |             |
|-------------------|-------------|
| Electrical Rating | 660W - 250V |
| Switch Type       | On-Off      |
| Terminal          | Screw       |

| Physical  |         |
|-----------|---------|
| Diameter  | 1.25    |
| Сар       | 1/8 IPS |
| Set Screw | With    |
| Material  | Brass   |