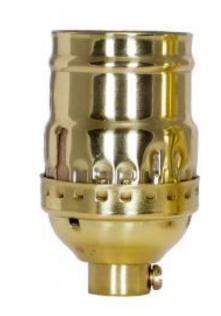

## SATCO" NUVO

Project Name

Location

Prepared By

SATCO 80-1177 PL SB KEYLESS SKT W/SS 1/8

Notes

[www] 11-09-2020 01:16:2

| General                |                |
|------------------------|----------------|
| Status                 | Active         |
| Voltage                | 250V           |
| Wattage                | 660            |
| Length (in.)           | 1.50           |
| Width (in.)            | 1.50           |
| Height (in.)           | 2.25           |
| Finish                 | Polished Brass |
| Safety Listing         | cULus - Listed |
| Each UPC               | 045923811777   |
| Electrical             |                |
| Electrical Rating      | 660W - 250V    |
| Terminal               | Screw          |
| Physical               |                |
| Diameter               | 1.50           |
| Сар                    | 1/8 IPS        |
| Set Screw              | With           |
| Material               | Brass          |
| Additional Information |                |
|                        |                |