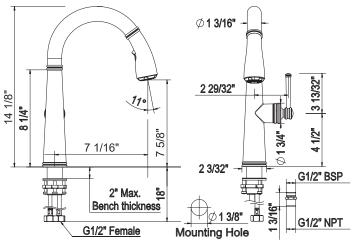

#### **FEATURES**

- Fashonable traditional design
- Metal lever
- Brass construction
- Dissimilar ceramic discs for smooth operation and long life
- · Quick fitting system for hose connection
- 1 3/8" hole cutout
- 2" max. installation depth on deck
- · IAPMO compliant double check valve
- Requires 2 1/2" clearance from backsplash to center of faucet hole
- 1.8 GPM
- Dual spray with easy push button
- Ergonomic swivel handspray connection for ease of use
- · Nylon braided hose with ball joint end for all directions