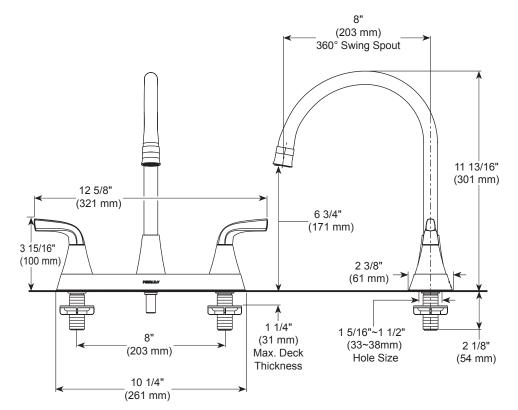

## **STANDARD SPECIFICATIONS:**

- Maximum 1.5 gpm @ 60 psi, 5.7 L/min @ 414 kPa
- Two handle kitchen faucet for exposed mounting on 3 hole sinks with 8" centers
- · Ceramic cartridge
- Spout rotates 360°
- Two-function aerator: aerated and spray
- 1/2" -14 NPSM threaded male inlet shanks