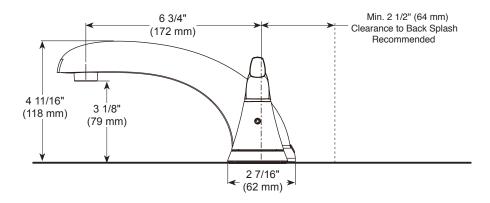

## ROMAN TUB FAUCET TRIM

- Parkwood<sup>™</sup> Collection
- 3 Hole Applications
- Rough-In Kit Must Also be Ordered to Complete Installation

#### **STANDARD SPECIFICATIONS:**

- Trim Only for two handle roman tub faucet for concealed mounting
- Temperature and volume controlled with handles
- Rough-In kit must also be ordered R4707 to complete installation. There are separate specification sheets on each rough-in kit if more details are required