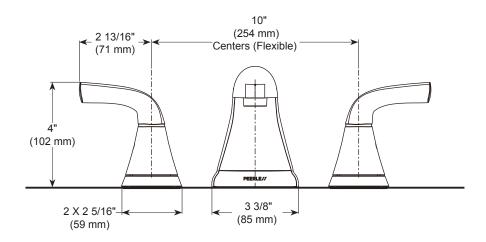

## ROMAN TUB FAUCET TRIM

- Parkwood<sup>™</sup> Collection
- 3 Hole Applications
- Rough-In Kit Must Also be Ordered to Complete Installation

#### **STANDARD SPECIFICATIONS:**

- Trim Only for two handle roman tub faucet for concealed mounting
- Temperature and volume controlled with handles
- Rough-In kit must also be ordered R4707 to complete installation. There are separate specification sheets on each rough-in kit if more details are required