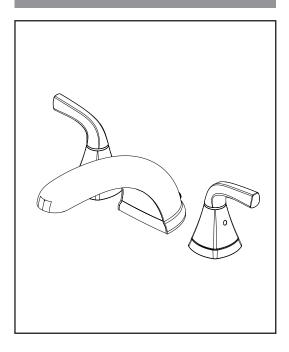

## ROMAN TUB FAUCET TRIM

- Parkwood<sup>™</sup> Collection
- 3 Hole Applications
- Rough-In Kit Must Also be Ordered to Complete Installation

#### **STANDARD SPECIFICATIONS:**

- Trim Only for two handle roman tub faucet for concealed mounting
- Temperature and volume controlled with handles
- Rough-In kit must also be ordered R4707 to complete installation. There are separate specification sheets on each rough-in kit if more details are required