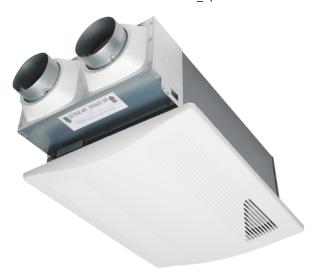

## WhisperComfort<sup>TM</sup> Spot ERV Ceiling Insert Ventilator

## FV-04VE1

## MORE DETAILS

- Static Pressure (in inches w.g.) 0.1
- Air Volume (CFM) 40 @ 0.1 static pressure
  20 @ 0.1 static pressure
  10 @ 0.1 static pressure
- Air Volume Supply (CFM) 30 @ 0.1 statistic pressure
  20 @ 0.1 statistic pressure
  10 @ 0.1 statistic pressure
- Noise (sones) 0.8 @ 40 CFM <0.3 @ 20 CFM
- Power Consumption (Watts) 23 @ 40 CFM
  21 @ 20 CFM
  17 @ 10 CFM
- Speed (RPM) 1479 @ 40 CFM
  1292 @ 20 CFM
  1095 @ 10 CFM
- Current (Amps) 0.15 @ 40 CFM
  0.10 @ 20 CFM
  0.09 @ 10 CFM
- o Power Rating (V/Hz) 120/60
- Motor Type AC Condenser
- Type of Motor Bearing Ball
- o Thermal Fuse Protection Yes
- o Blower Wheel Type 2 x Sirocco
- Heating % 66% @ 30 CFM
- o Cooling % 36% @ 29 CFM
- Duct Diameter (inches) 2 x 4"
- o Mounting Opening (inches sq.) 19 1/2" x 14 1/4"

- o Grille Size (inches sq.) 20 3/4" x 16 3/4"
- o Light No
- Washington State VIAQ Code Yes
- o California Title 24 Compliant Yes
- Mfg in ISO 9001 Certified Facility Yes
- o Gross Weight (lbs.) 24
- **UPC**037988870448