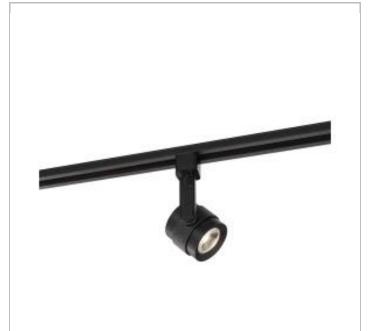

## **NUVO TH495**

12W LED PISTON TRACK HEAD

| - NI | _ | -  | • |
|------|---|----|---|
|      | w | ι÷ |   |
|      |   |    |   |

[www] 09-14-2020 01:39:

| General      |            |  |
|--------------|------------|--|
| Status       | Active     |  |
| Туре         | Track Head |  |
| Wattage      | 12         |  |
| Finish       | Black      |  |
| Beam Angle   | 36         |  |
| CCT (Kelvin) | 3000       |  |
| Temperature  | Warm White |  |