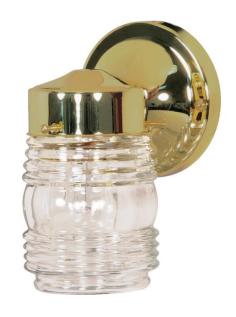

## NUVO SF77/996

1 Light - 6" - Porch, Wall - Mason Jar with Clear Glass

| Fixture Type     | Outdoor<br>Wall |  |  |
|------------------|-----------------|--|--|
| Category         |                 |  |  |
| Finish           | Polished Brass  |  |  |
| Style            | Traditional     |  |  |
| Number Of Lights | 1               |  |  |
| Warranty         | 1 Year Limited  |  |  |