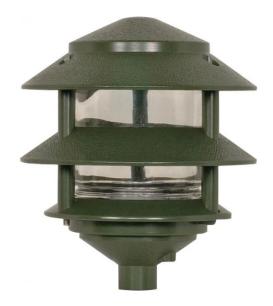

## NUVO SF77/323

Pagoda Garden Fixture; Small Hood; 1 light; 2 Tier; Green Finish

| Outdoor        |  |  |
|----------------|--|--|
| Landscape      |  |  |
| Green          |  |  |
| Traditional    |  |  |
| 1              |  |  |
| 1 Year Limited |  |  |
|                |  |  |