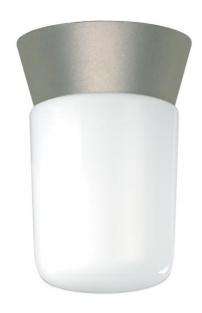

## NUVO SF77/155

1 Light - 8" - Utility, Ceiling Mount - With White Glass Cylinder

| Fixture Type     | Outdoor<br>Flush |  |  |
|------------------|------------------|--|--|
| Category         |                  |  |  |
| Finish           | Satin Aluminum   |  |  |
| Style            | Traditional      |  |  |
| Number Of Lights | 1                |  |  |
| Warranty         | 1 Year Limited   |  |  |

## **Product Specifications**

| Style       | Extends      | Width     | Height        | Package Weight | Glass Finish                |
|-------------|--------------|-----------|---------------|----------------|-----------------------------|
| Traditional | n/a          | n/a       | 8.00          | 1.2            | n/a                         |
| Bulb Shape  | Bulb Type    | Bulb Base | Bulb Included | UPC            | Replaceable Light<br>Source |
| A19         | Incandescent | Medium    | 0             | *045923771552  | Yes                         |