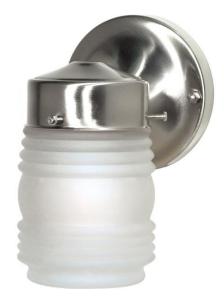

## NUVO SF76/701

1 Light - 6" - Porch, Wall - Mason Jar with Frosted Glass

| Outdoor        |  |  |
|----------------|--|--|
| Wall           |  |  |
| Brushed Nickel |  |  |
| Traditional    |  |  |
| 1              |  |  |
| 1 Year Limited |  |  |
|                |  |  |

## **Product Specifications**

| Style       | Extends      | Width     | Height        | Package Weight | Glass Finish                |
|-------------|--------------|-----------|---------------|----------------|-----------------------------|
| Traditional | 5.50         | 4.00      | 8.50          | 1.76           | n/a                         |
| Bulb Shape  | Bulb Type    | Bulb Base | Bulb Included | UPC            | Replaceable Light<br>Source |
| A19         | Incandescent | Medium    | 0             | *045923767012  | Yes                         |