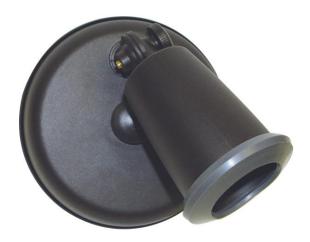

## NUVO SF76/683

1 Light - 5" - Flood Light, Exterior - PAR38 Holder with Adjustable Swivel

| Fixture Type     | Outdoor        |  |  |
|------------------|----------------|--|--|
| Category         | Wall           |  |  |
| Finish           | Bronze         |  |  |
| Style            | Traditional    |  |  |
| Number Of Lights | 1              |  |  |
| Warranty         | 1 Year Limited |  |  |

## **Product Specifications**

| Style       | Extends   | Width     | Height        | Package Weight | Glass Finish                |
|-------------|-----------|-----------|---------------|----------------|-----------------------------|
| Traditional | 3.25      | n/a       | n/a           | 0.5            | n/a                         |
| Bulb Shape  | Bulb Type | Bulb Base | Bulb Included | UPC            | Replaceable Light<br>Source |
| PAR38       | Halogen   | Medium    | 0             | *045923766831  | Yes                         |