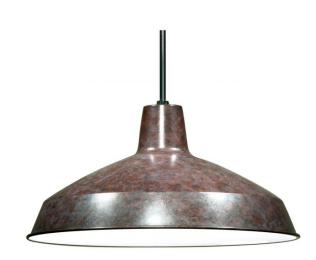

## NUVO SF76/662

1 Light - 16" - Pendant - Warehouse Shade

| Fixture Type     | Outdoor        |  |  |
|------------------|----------------|--|--|
| Category         | Hanging        |  |  |
| Finish           | Old Bronze     |  |  |
| Style            | Traditional    |  |  |
| Number Of Lights | 1              |  |  |
| Warranty         | 1 Year Limited |  |  |