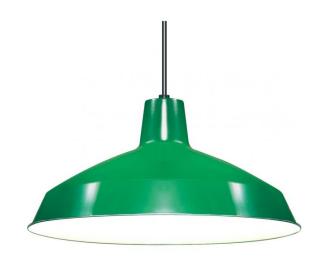

## NUVO SF76/660

1 Light - 16" - Pendant - Warehouse Shade

| Fixture Type     | Pendant        |  |  |
|------------------|----------------|--|--|
| Category         | Pendants       |  |  |
| Finish           | Green          |  |  |
| Style            | Traditional    |  |  |
| Number Of Lights | 1              |  |  |
| Warranty         | 1 Year Limited |  |  |