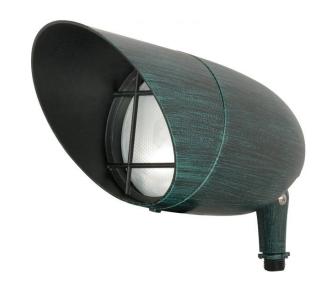

## NUVO SF76/658

1 Light - 13" - Landscape Flood - PAR30 Flood - Antique Verdi Finish

| Fixture Type     | Outdoor<br>Landscape |  |  |
|------------------|----------------------|--|--|
| Category         |                      |  |  |
| Finish           | Antique Verdigris    |  |  |
| Style            | Traditional          |  |  |
| Number Of Lights | 1                    |  |  |
| Warranty         | 1 Year Limited       |  |  |