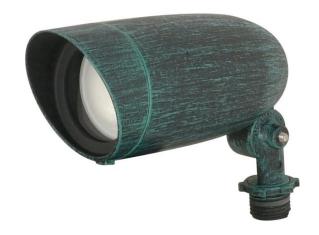

## NUVO SF76/655

1 Light - 6" - Landscape Flood - PAR16 Flood - Antique Verdi Finish

| Fixture Type     | Outdoor<br>Landscape |  |  |
|------------------|----------------------|--|--|
| Category         |                      |  |  |
| Finish           | Antique Verdigris    |  |  |
| Style            | Traditional          |  |  |
| Number Of Lights | 1                    |  |  |
| Warranty         | 1 Year Limited       |  |  |