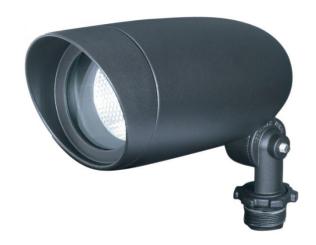

## NUVO SF76/645

1 Light - 6" - Landscape Flood - PAR16 Flood - Dark Bronze Finish

| Fixture Type     | Outdoor<br>Landscape |  |  |
|------------------|----------------------|--|--|
| Category         |                      |  |  |
| Finish           | Dark Bronze          |  |  |
| Style            | Traditional          |  |  |
| Number Of Lights | 1                    |  |  |
| Warranty         | 1 Year Limited       |  |  |