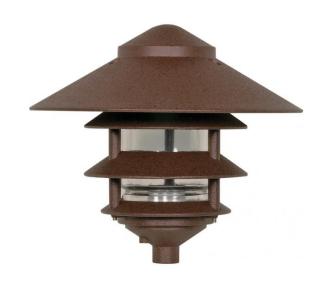

## NUVO SF76/637

Pagoda Garden Fixture; Large 10" Hood; 1 light; 3 Louver; Old Bronze Finish

| Fixture Type     | Outdoor        |  |  |
|------------------|----------------|--|--|
| Category         |                |  |  |
| Finish           | Old Bronze     |  |  |
| Style            | Traditional    |  |  |
| Number Of Lights | 1              |  |  |
| Warranty         | 1 Year Limited |  |  |