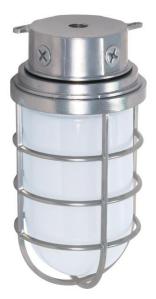

## NUVO SF76/626

1 Light - 11" - Industrial Style - Surface Mount with Frosted Glass

| Fixture Type     | Outdoor                        |  |  |
|------------------|--------------------------------|--|--|
| Category         | Wall                           |  |  |
| Finish           | Metallic Silver<br>Traditional |  |  |
| Style            |                                |  |  |
| Number Of Lights | 1                              |  |  |
| Warranty         | 1 Year Limited                 |  |  |

## **Product Specifications**

| Style       | Extends      | Width     | Height        | Package Weight | Glass Finish                |
|-------------|--------------|-----------|---------------|----------------|-----------------------------|
| Traditional | n/a          | 0.00      | 11.00         | 4.0            | n/a                         |
| Bulb Shape  | Bulb Type    | Bulb Base | Bulb Included | UPC            | Replaceable Light<br>Source |
| A19         | Incandescent | Medium    | 0             | *045923766268  | Yes                         |