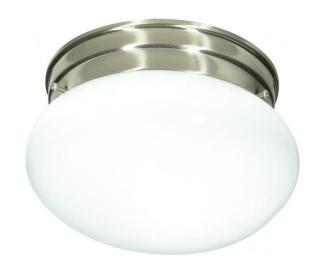

## NUVO SF76/601

1 Light - 8" - Flush Mount - Small White Mushroom

| Fixture Type     | Outdoor<br>Flush |  |  |
|------------------|------------------|--|--|
| Category         |                  |  |  |
| Finish           | Brushed Nickel   |  |  |
| Style            | Traditional      |  |  |
| Number Of Lights | 1                |  |  |
| Warranty         | 1 Year Limited   |  |  |

## **Product Specifications**

| Style       | Extends      | Width     | Height        | Package Weight | Glass Finish                |
|-------------|--------------|-----------|---------------|----------------|-----------------------------|
| Traditional | n/a          | n/a       | 5.00          | 1.58           | n/a                         |
| Bulb Shape  | Bulb Type    | Bulb Base | Bulb Included | UPC            | Replaceable Light<br>Source |
| A19         | Incandescent | Medium    | 0             | *045923766015  | Yes                         |