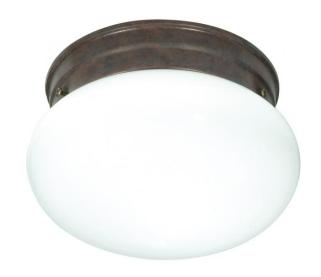

## NUVO SF76/600

1 Light - 8" - Flush Mount - Small White Mushroom

| Fixture Type     | Close-to-Ceiling<br>Flush |  |  |
|------------------|---------------------------|--|--|
| Category         |                           |  |  |
| Finish           | Old Bronze                |  |  |
| Style            | Traditional               |  |  |
| Number Of Lights | 1                         |  |  |
| Warranty         | 1 Year Limited            |  |  |