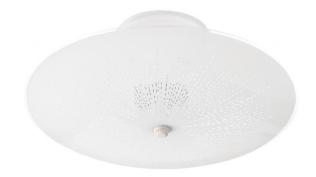

## NUVO SF76/269

2 Light - 12" - Ceiling Fixture - Round Sunburst

| Fixture Type     | Close-to-Ceiling<br>Flush |  |  |
|------------------|---------------------------|--|--|
| Category         |                           |  |  |
| Finish           | White                     |  |  |
| Style            | Traditional               |  |  |
| Number Of Lights | 2                         |  |  |
| Warranty         | 1 Year Limited            |  |  |