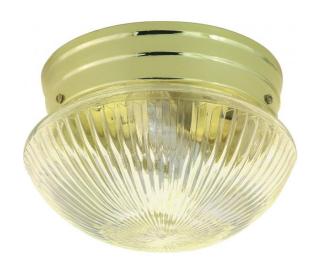

## NUVO SF76/250

1 Light - 8" - Flush Mount - Small Clear Ribbed Mushroom

| Fixture Type     | Close-to-Ceiling<br>Flush |  |  |
|------------------|---------------------------|--|--|
| Category         |                           |  |  |
| Finish           | Polished Brass            |  |  |
| Style            | Traditional               |  |  |
| Number Of Lights | 1                         |  |  |
| Warranty         | 1 Year Limited            |  |  |