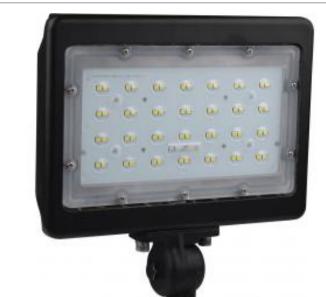

## **SATCO' NUVO**

Project Name

Location

Prepared B

| NUVO                      | 65-537 |
|---------------------------|--------|
| LED 50W LARGE FLOOD LIGHT |        |

Notes

General Status Active Fixture Type Flood Light Finish Bronze Wattage 50 Lumen Output 5717 CCT (Kelvin) 3000 Temperature Warm White **IP** Rating IP65 Specifications Technology LED CRI 80+ Voltage 100V-277V **Beam Angle** 130 Rated Hours 50000 -20C (-4F) to a maximum of +45C **Operating Temperature** (+113F) Dimmable Non-Dimmable 3.62 Weight (lb.) Dimensions Height (in.) 2.090 Width (in.) 8.50 Length (in.) 10.19 Compliance cULus Safety Listing Wet Location Rating Wall **UL** Application Energy Star No **DLC Approved** Yes DLC ID PLEL2S5UYAKD **CEC** Status California T24 Compliant CA Prop 65 Lead **RoHS** Compliant Yes Additional Information Additional Information 1/2" Thread knuckle mount Warranty 5 Year Limited - Fixtures