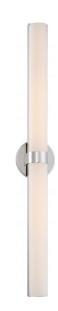

## NUVO 62/724

Bond - Double 37-3/8" LED Vanity with White Acrylic Lens

| Collection       | Bond<br>Vanity & Wall |  |  |
|------------------|-----------------------|--|--|
| Fixture Type     |                       |  |  |
| Category         | Wall                  |  |  |
| Finish           | Polished Nickel       |  |  |
| Style            | Transitional          |  |  |
| Number Of Lights | 2                     |  |  |
| Warranty         | 3 Year Limited        |  |  |

## **Product Specifications**

| Style             | Extends   | Width     | Height        | Package Weight | Glass Finish                |
|-------------------|-----------|-----------|---------------|----------------|-----------------------------|
| Transitional      | n/a       | 6.00      | 37.38         | 5.94           | n/a                         |
| Bulb Shape        | Bulb Type | Bulb Base | Bulb Included | UPC            | Replaceable Light<br>Source |
| Linear LED Module | LED       | Connector | 1             | *045923327247  | No                          |