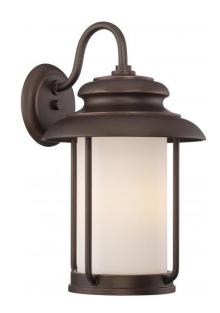

## NUVO 62/632

Bethany - LED Outdoor Large Wall with Satin White Glass

| Bethany         |  |  |
|-----------------|--|--|
| Outdoor         |  |  |
| Wall            |  |  |
| Mahogany Bronze |  |  |
| Transitional    |  |  |
| 1               |  |  |
| 3 Year Limited  |  |  |
|                 |  |  |

## **Product Information**

## **Features**

■ Lumens: 810 ■ CCT: 2700 CRI: 82

## **Product Specifications**

| Style        | Extends   | Width     | Height        | Package Weight | Glass Finish                |
|--------------|-----------|-----------|---------------|----------------|-----------------------------|
| Transitional | 10.88     | n/a       | 16.75         | 7.26           | n/a                         |
| Bulb Shape   | Bulb Type | Bulb Base | Bulb Included | UPC            | Replaceable Light<br>Source |
| A19          | LED       | GU24      | 1             | *045923326325  | Yes                         |