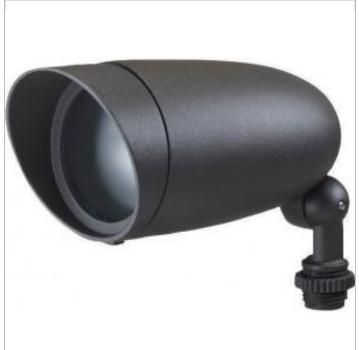

## SATCO NUVO

Project Name

Location

Prepared By

| MI  | IV | $\cap$ | <b>62-</b> 1 | 20 | 11 |
|-----|----|--------|--------------|----|----|
| INL | JV | U      | 02-1         | L  | JI |

LED 6W LANDSCAPE FLOOD

Notes

[ummi] 00-17-2020 01:30-7

| General      |             |  |
|--------------|-------------|--|
| Status       | Active      |  |
| Fixture Type | Flood Light |  |
| Finish       | Dark Gray   |  |
| Wattage      | 6           |  |
| Lumen Output | 640         |  |
| CCT (Kelvin) | 3000        |  |
| Temperature  | Warm White  |  |