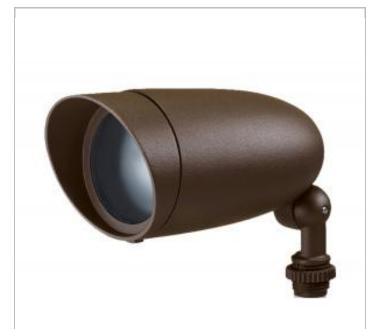

## SATCO NUVO

Project Name

Prepared By

**NUVO 62-1200** 

LED 6W LANDSCAPE FLOOD

Notes

| General      |             |
|--------------|-------------|
| Status       | Active      |
| Fixture Type | Flood Light |
| Finish       | Bronze      |
| Wattage      | 6           |
| Lumen Output | 640         |
| CCT (Kelvin) | 3000        |
| Temperature  | Warm White  |