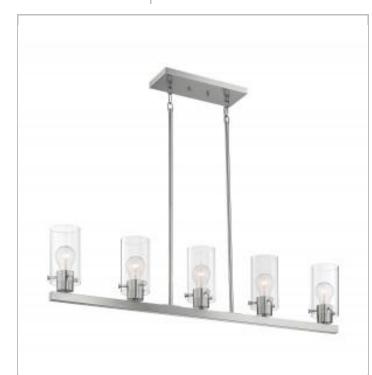

## **NUVO 60-7176**

SOMMERSET 5 LIGHT ISLAND PEND

Notes

www] 09-14-2020 01:39:46

| General         |                       |
|-----------------|-----------------------|
| Status          | Active                |
| Collection      | Sommerset             |
| Finish          | Brushed Nickel        |
| Style           | Modern & Contemporary |
| Number of Lamps | 5                     |
| Height (in.)    | 8.75                  |
| Width (in.)     | 4.50                  |
| Length (in.)    | 38.50                 |