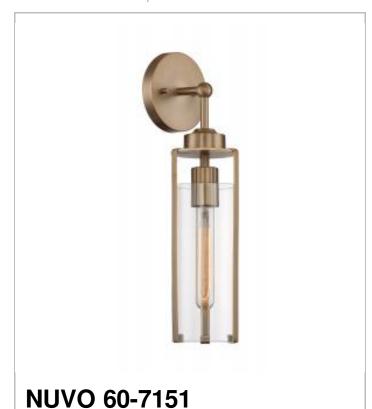

## Notes

MARINA 1 LIGHT WALL SCONCE

| General         |                       |
|-----------------|-----------------------|
| Status          | Active                |
| Collection      | Marina                |
| Finish          | Burnished Brass       |
| Style           | Modern & Contemporary |
| Number of Lamps | 1                     |
| Height (in.)    | 17.25                 |
| Width (in.)     | 4.75                  |
| Extension (in.) | 5.25                  |

| Specifications       |                 |  |
|----------------------|-----------------|--|
| Base                 | Medium          |  |
| Bulb Type            | Incandescent    |  |
| Max Wattage          | 60              |  |
| Bulb Included        | No              |  |
| Glass Description    | Clear           |  |
| Fabric Description   | Clear           |  |
| Weight (lb.)         | 2.86            |  |
| Sloped Ceiling       | No              |  |
| Up/Down Installation | Down Only       |  |
| Fixture Type         | Sconce          |  |
| Fixture Material     | Steel and Glass |  |