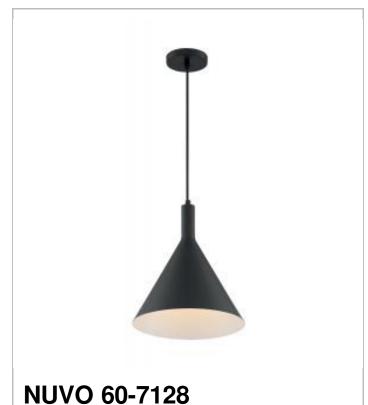

## SATCO NUVO

Project Name

Location Prepared By

Notes

LIGHTCAP 1LT LARGE PENDANT

www] 09-14-2020 01:39:46

| General         | general control of the control of th |  |
|-----------------|--------------------------------------------------------------------------------------------------------------------------------------------------------------------------------------------------------------------------------------------------------------------------------------------------------------------------------------------------------------------------------------------------------------------------------------------------------------------------------------------------------------------------------------------------------------------------------------------------------------------------------------------------------------------------------------------------------------------------------------------------------------------------------------------------------------------------------------------------------------------------------------------------------------------------------------------------------------------------------------------------------------------------------------------------------------------------------------------------------------------------------------------------------------------------------------------------------------------------------------------------------------------------------------------------------------------------------------------------------------------------------------------------------------------------------------------------------------------------------------------------------------------------------------------------------------------------------------------------------------------------------------------------------------------------------------------------------------------------------------------------------------------------------------------------------------------------------------------------------------------------------------------------------------------------------------------------------------------------------------------------------------------------------------------------------------------------------------------------------------------------------|--|
| Status          | Active                                                                                                                                                                                                                                                                                                                                                                                                                                                                                                                                                                                                                                                                                                                                                                                                                                                                                                                                                                                                                                                                                                                                                                                                                                                                                                                                                                                                                                                                                                                                                                                                                                                                                                                                                                                                                                                                                                                                                                                                                                                                                                                         |  |
| Collection      | Lightcap                                                                                                                                                                                                                                                                                                                                                                                                                                                                                                                                                                                                                                                                                                                                                                                                                                                                                                                                                                                                                                                                                                                                                                                                                                                                                                                                                                                                                                                                                                                                                                                                                                                                                                                                                                                                                                                                                                                                                                                                                                                                                                                       |  |
| Finish          | Matte Black                                                                                                                                                                                                                                                                                                                                                                                                                                                                                                                                                                                                                                                                                                                                                                                                                                                                                                                                                                                                                                                                                                                                                                                                                                                                                                                                                                                                                                                                                                                                                                                                                                                                                                                                                                                                                                                                                                                                                                                                                                                                                                                    |  |
| Style           | Mid-Century Modern                                                                                                                                                                                                                                                                                                                                                                                                                                                                                                                                                                                                                                                                                                                                                                                                                                                                                                                                                                                                                                                                                                                                                                                                                                                                                                                                                                                                                                                                                                                                                                                                                                                                                                                                                                                                                                                                                                                                                                                                                                                                                                             |  |
| Number of Lamps | 1                                                                                                                                                                                                                                                                                                                                                                                                                                                                                                                                                                                                                                                                                                                                                                                                                                                                                                                                                                                                                                                                                                                                                                                                                                                                                                                                                                                                                                                                                                                                                                                                                                                                                                                                                                                                                                                                                                                                                                                                                                                                                                                              |  |
| Height (in.)    | 14.50                                                                                                                                                                                                                                                                                                                                                                                                                                                                                                                                                                                                                                                                                                                                                                                                                                                                                                                                                                                                                                                                                                                                                                                                                                                                                                                                                                                                                                                                                                                                                                                                                                                                                                                                                                                                                                                                                                                                                                                                                                                                                                                          |  |
| Width (in.)     | 12.00                                                                                                                                                                                                                                                                                                                                                                                                                                                                                                                                                                                                                                                                                                                                                                                                                                                                                                                                                                                                                                                                                                                                                                                                                                                                                                                                                                                                                                                                                                                                                                                                                                                                                                                                                                                                                                                                                                                                                                                                                                                                                                                          |  |

| Specifications     |                |
|--------------------|----------------|
| Base               | Medium         |
| Bulb Type          | Incandescent   |
| Max Wattage        | 100            |
| Bulb Included      | No             |
| Glass Description  | Not Applicable |
| Fabric Description | Matte Black    |
| Weight (lb.)       | 2.64           |
| Sloped Ceiling     | Yes            |
| Fixture Type       | Pendant        |
| Fixture Material   | Steel          |

| Dimensions                          |      |
|-------------------------------------|------|
| Back Plate or Canopy Height (in.)   | 0.79 |
| Back Plate or Canopy Diameter (in.) | 4.72 |
| Wire Quantity                       | 1    |