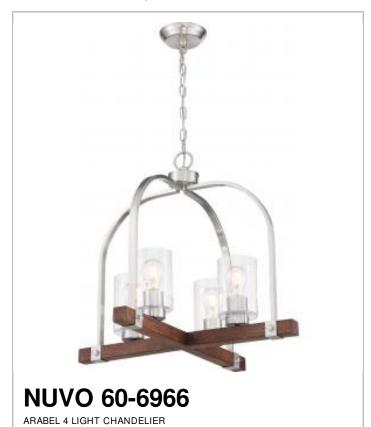

## SATCO NUVO

Project Name

Location

Prepared By

| General         |                              |
|-----------------|------------------------------|
| Status          | Active                       |
| Collection      | Arabel                       |
| Finish          | Brushed Nickel / Nutmeg Wood |
| Number of Lamps | 4                            |
| Height (in.)    | 20.25                        |
| Width (in.)     | 24.00                        |
| Length (in.)    | 24.00                        |

| Specifications   |                            |
|------------------|----------------------------|
| Base             | Medium                     |
| Bulb Type        | Incandescent               |
| Max Wattage      | 60                         |
| Bulb Included    | No                         |
| Weight (lb.)     | 5.7                        |
| Fixture Type     | Chandelier                 |
| Fixture Material | Clear Seeded Glass / Steel |

| Dimensions     |        |
|----------------|--------|
| Chain Length   | 48 in. |
| Compliance     |        |
| Safety Listing | cETLus |

| Safety Listing  | cETLus  |
|-----------------|---------|
| Location Rating | Dry     |
| UL Application  | Ceiling |
| Energy Star     | No      |
| CA Prop 65      | Lead    |
| RoHS Compliant  | Yes     |