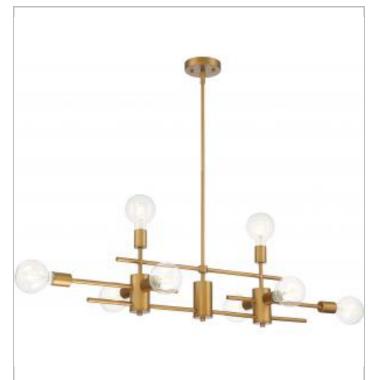

## SATCO" NUVO

Project Name

Location

Prepared By

NUVO 60-6872 DELPHI 8 LIGHT ISLAND PENDANT

Notes

[www] 09-14-2020 01:39:4

| General                |                |
|------------------------|----------------|
| Status                 | Active         |
| Collection             | Delphi         |
| Finish                 | Aged Gold      |
| Number of Lamps        | 8              |
| Height (in.)           | 19.00          |
| Width (in.)            | 7.00           |
| Length (in.)           | 45.00          |
| Specifications         |                |
| Base                   | Medium         |
| Bulb Type              | Incandescent   |
| Max Wattage            | 60             |
| Bulb Included          | No             |
| Weight (lb.)           | 2.94           |
| Fixture Type           | Island Pendant |
| Fixture Material       | Brass          |
| Compliance             |                |
| Safety Listing         | cETLus         |
| Location Rating        | Dry            |
| UL Application         | Ceiling        |
| Energy Star            | No             |
| CA Prop 65             | Lead           |
| RoHS Compliant         | Yes            |
| Additional Information |                |