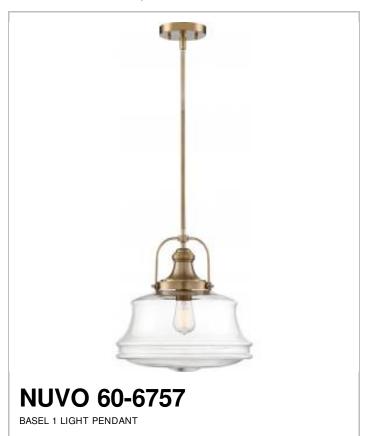

## SATCO NUVO

Project Name

Location

Prepared By

| N | OI | re | Ŀ |
|---|----|----|---|
|   |    |    |   |

[www] 09-14-2020 01:39:46

| General         |                         |  |
|-----------------|-------------------------|--|
| Status          | Active                  |  |
| Collection      | Basel                   |  |
| Finish          | Burnished Brass / Clear |  |
| Number of Lamps | 1                       |  |
| Height (in.)    | 14.63                   |  |
| Width (in.)     | 13.75                   |  |

| Specifications    |               |  |
|-------------------|---------------|--|
| Base              | Medium        |  |
| Bulb Type         | Incandescent  |  |
| Max Wattage       | 100           |  |
| Bulb Included     | No            |  |
| Glass Description | Clear Glass   |  |
| Fixture Type      | Pendant       |  |
| Fixture Material  | Brass / Glass |  |