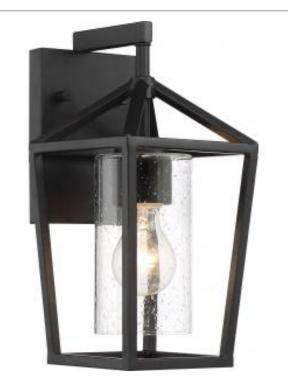

## NUVO 60-6591 HOPEWELL 1 LT SMALL LANTERN

Notes

www] 09-14-2020 01:39:46

| Status                            | Active                           |
|-----------------------------------|----------------------------------|
| Collection                        | Hopewell                         |
| Finish                            | Matte Black                      |
| Number of Lamps                   | 1                                |
| Height (in.)                      | 12.00                            |
| Width (in.)                       | 6.00                             |
| Extension (in.)                   | 7.00                             |
| Specifications                    |                                  |
| Base                              | Medium                           |
| Bulb Type                         | Incandescent                     |
| Max Wattage                       | 60                               |
| Bulb Included                     | No                               |
| Glass Description                 | Clear Seeded Glass               |
| Up/Down Installation              | Down Only                        |
| Fixture Type                      | Wall Lantern                     |
| Fixture Material                  | Clear Seeded Glass               |
| Dimensions                        |                                  |
| Back Plate or Canopy Length (in.) | 6.50                             |
| Back Plate or Canopy Width (in.)  | 4.50                             |
| Back Plate or Canopy Height (in.) | 0.79                             |
| Top to Outlet                     | 2.50                             |
| Compliance                        |                                  |
| Safety Listing                    | cETLus                           |
| Location Rating                   | Wet                              |
| UL Application                    | Outdoor                          |
| Energy Star                       | No                               |
| CA Prop 65                        | Lead                             |
| •                                 |                                  |
| RoHS Compliant                    | Yes                              |
| •                                 | Yes                              |
| RoHS Compliant                    | Yes<br>1 Year Limited - Fixtures |