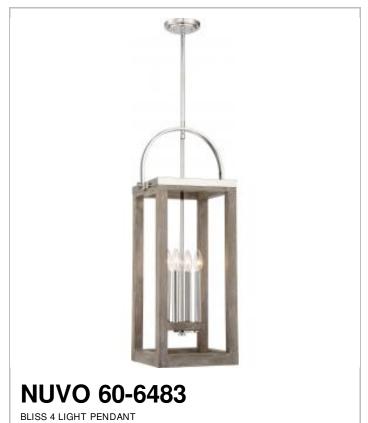

## SATCO NUVO

Project Name

Prepared By

| General         |                                     |
|-----------------|-------------------------------------|
| Status          | Active                              |
| Collection      | Bliss                               |
| Finish          | Driftwood / Polished Nickel Accents |
| Style           | Transitional                        |
| Number of Lamps | 4                                   |
| Height (in.)    | 36.38                               |
| Width (in.)     | 13.75                               |