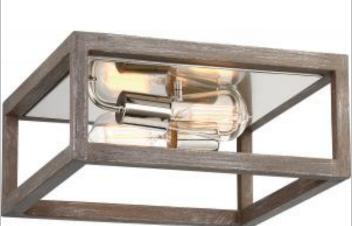

## NUVO 60-6482

BLISS 2 LIGHT FLUSH MOUNT

Notes

[www] 09-14-2020 01:39:40

| Status                 | Active                              |
|------------------------|-------------------------------------|
| Collection             | Bliss                               |
| Finish                 | Driftwood / Polished Nickel Accents |
| Style                  | Contemporary                        |
| Number of Lamps        | 2                                   |
| Height (in.)           | 5.50                                |
| Width (in.)            | 12.50                               |
| Specifications         |                                     |
| Base                   | Medium                              |
| Bulb Type              | Incandescent                        |
| Max Wattage            | 60                                  |
| Bulb Included          | Yes                                 |
| Replacement Bulb       | S2423                               |
| Weight (lb.)           | 7.53                                |
| Fixture Type           | Flush Mount                         |
| Compliance             |                                     |
| Safety Listing         | cETLus                              |
| Location Rating        | Damp                                |
| Energy Star            | No                                  |
| CEC Status             | Not T24 Compliant                   |
| CA Prop 65             | Lead                                |
| RoHS Compliant         | Yes                                 |
| Additional Information |                                     |
| Includes               | (2) 60W Incandescent Lamps          |
| Warranty               | 1 Year Limited - Fixtures           |