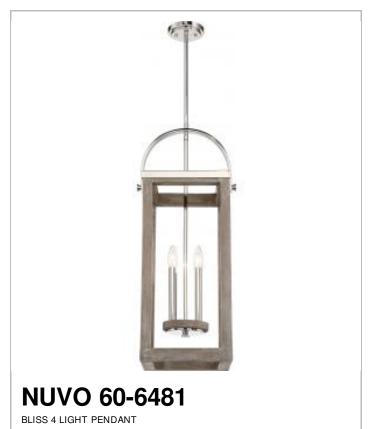

## SATCO NUVO

Project Name

Prepared By

| N | o | æ | s |
|---|---|---|---|
| • | ч | ~ | ~ |
|   |   |   |   |

| General         |                                     |
|-----------------|-------------------------------------|
| Status          | Active                              |
| Collection      | Bliss                               |
| Finish          | Driftwood / Polished Nickel Accents |
| Style           | Transitional                        |
| Number of Lamps | 4                                   |
| Height (in.)    | 28.63                               |
| Width (in.)     | 11.63                               |