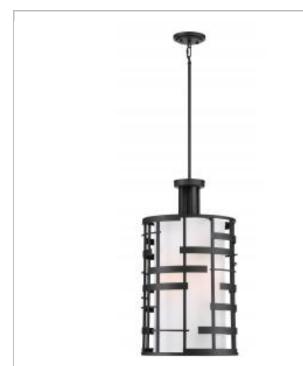

## SATCO' NUVO

Project Name

Location

Prepared By

NUVO 60-6433

LANSING 4 LIGHT PENDANT

Notes

[www] 09-14-2020 01:39:40

| General         |                |
|-----------------|----------------|
| Status          | Active         |
| Collection      | Lansing        |
| Finish          | Textured Black |
| Style           | Traditional    |
| Number of Lamps | 4              |
| Height (in.)    | 26.38          |
| Width (in.)     | 14.00          |
| Specifications  |                |
| Base            | Medium         |
|                 |                |

| Bulb Type     | Incandescent |
|---------------|--------------|
| Max Wattage   | 100          |
| Bulb Included | No           |
| Weight (lb.)  | 20.02        |
| Fixture Type  | Pendant      |

| Compliance      |         |  |
|-----------------|---------|--|
| Safety Listing  | cETLus  |  |
| Location Rating | Dry     |  |
| UL Application  | Ceiling |  |
| Energy Star     | No      |  |
| CA Prop 65      | Lead    |  |
| RoHS Compliant  | Yes     |  |
|                 |         |  |