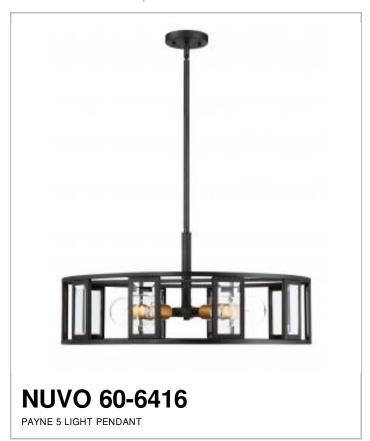

## SATCO NUVO

Project Name

Location

Prepared By

| N | OI | re | Ŀ |
|---|----|----|---|
|   |    |    |   |

[www] 09-14-2020 01:39:46

| General         |                 |
|-----------------|-----------------|
| Status          | Active          |
| Collection      | Payne           |
| Finish          | Midnight Bronze |
| Style           | Traditional     |
| Number of Lamps | 5               |
| Height (in.)    | 12.50           |
| Width (in.)     | 26.00           |