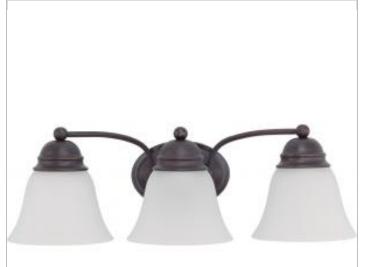

## SATCO NUVO

Project Name

Location Prepared By

**NUVO 60-6087** 

EMPIRE 3 LIGHT 21" VANITY

Notes

[www] 09-07-2020 02:17:43

| General         |                 |
|-----------------|-----------------|
| Status          | Active          |
| Finish          | Mahogany Bronze |
| Number of Lamps | 3               |
| Height (in.)    | 6.13            |
| Width (in.)     | 20.50           |
| Length (in.)    | 8.00            |
| Extension (in.) | 8.00            |

| Specifications       |              |
|----------------------|--------------|
| Base                 | Medium       |
| Bulb Type            | Incandescent |
| Max Wattage          | 100          |
| Bulb Included        | No           |
| Glass Description    | Frosted      |
| Weight (lb.)         | 3.85         |
| Up/Down Installation | Up/Down      |
| Fixture Type         | Vanity       |