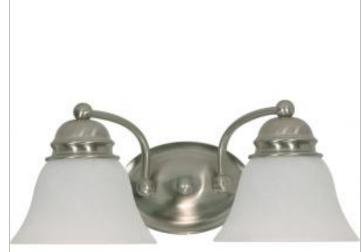

## NUVO 60-6078

EMPIRE 2 LT 15" VANITY

Notes

| Status               | Active         |  |
|----------------------|----------------|--|
| Finish               | Brushed Nickel |  |
| Number of Lamps      | 2              |  |
| Height (in.)         | 6.13           |  |
| Width (in.)          | 14.88          |  |
| Length (in.)         | 8.00           |  |
| Extension (in.)      | 8.00           |  |
| Specifications       |                |  |
| Base                 | Medium         |  |
| Bulb Type            | Incandescent   |  |
| Max Wattage          | 100            |  |
| Bulb Included        | No             |  |
| Glass Description    | Alabaster      |  |
| Weight (lb.)         | 2.64           |  |
| Up/Down Installation | Up/Down        |  |
| Fixture Type         | Vanity         |  |
| Compliance           |                |  |
| Safety Listing       | cULus          |  |
| Location Rating      | Damp           |  |