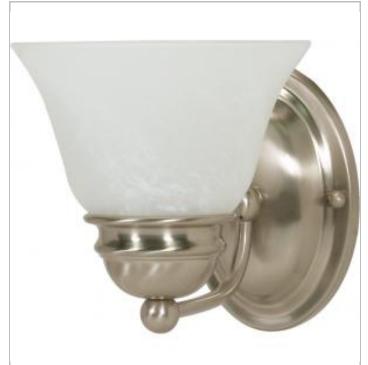

## SATCO NUVO

Project Name

Location

Prepared By

**NUVO 60-6077** 

EMPIRE 1 LT 7" VANITY

Notes

[www] 09-14-2020 01:39:46

| General         |                |  |
|-----------------|----------------|--|
| Status          | Active         |  |
| Finish          | Brushed Nickel |  |
| Number of Lamps | 1              |  |
| Height (in.)    | 6.13           |  |
| Width (in.)     | 6.25           |  |
| Length (in.)    | 9.00           |  |
| Extension (in.) | 9.00           |  |

| Specifications       |              |
|----------------------|--------------|
| Base                 | Medium       |
| Bulb Type            | Incandescent |
| Max Wattage          | 100          |
| Bulb Included        | No           |
| Glass Description    | Alabaster    |
| Weight (lb.)         | 1.62         |
| Up/Down Installation | Up/Down      |
| Fixture Type         | Vanity       |