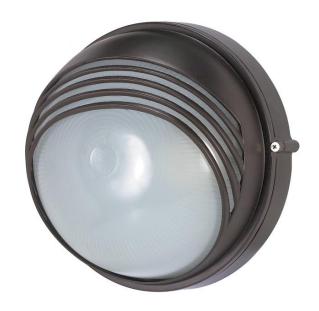

## NUVO 60/521

1 Light - 10" - Round Hood Bulk Head - Die Cast Bulk Head

| Fixture Type     | Outdoor Wall Architectural Bronze Bulk Head |  |  |
|------------------|---------------------------------------------|--|--|
| Category         |                                             |  |  |
| Finish           |                                             |  |  |
| Style            |                                             |  |  |
| Number Of Lights | 1                                           |  |  |
| Warranty         | 1 Year Limited                              |  |  |