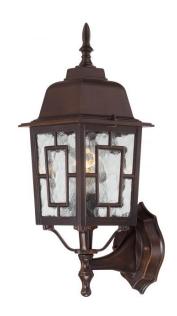

## NUVO 60/4925

Banyan - 1 Light - 17" Outdoor Wall with Clear Water Glass

| Collection       | Banyon         |  |  |
|------------------|----------------|--|--|
| Fixture Type     | Outdoor        |  |  |
| Category         | Wall           |  |  |
| Finish           | Rustic Bronze  |  |  |
| Style            | Transitional   |  |  |
| Number Of Lights | 1              |  |  |
| Warranty         | 1 Year Limited |  |  |

## **Product Specifications**

| Style        | Extends      | Width     | Height        | Package Weight | Glass Finish                |
|--------------|--------------|-----------|---------------|----------------|-----------------------------|
| Transitional | n/a          | 6.13      | 17.00         | 3.15           | Glass                       |
| Bulb Shape   | Bulb Type    | Bulb Base | Bulb Included | UPC            | Replaceable Light<br>Source |
| A19          | Incandescent | Medium    | 0             | *045923649257  | Yes                         |