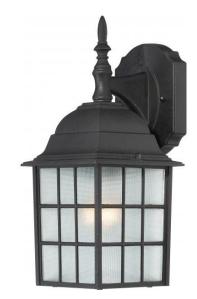

## NUVO 60/4906

Adams - 1 Light - 14" Outdoor Wall with Frosted Glass

| Adams          |  |  |
|----------------|--|--|
| Outdoor        |  |  |
| Wall           |  |  |
| Textured Black |  |  |
| Transitional   |  |  |
| 1              |  |  |
| 1 Year Limited |  |  |
|                |  |  |

## **Product Specifications**

| Style        | Extends      | Width     | Height        | Package Weight | Glass Finish                |
|--------------|--------------|-----------|---------------|----------------|-----------------------------|
| Transitional | n/a          | 6.13      | 13.75         | 2.77           | Glass                       |
| Bulb Shape   | Bulb Type    | Bulb Base | Bulb Included | UPC            | Replaceable Light<br>Source |
| A19          | Incandescent | Medium    | 0             | *045923649066  | Yes                         |